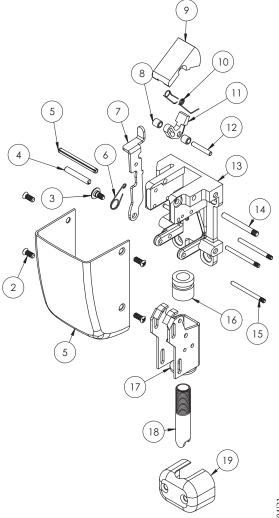

| Item | Assy No. | Part No. | Description             | Qty | Sellable |
|------|----------|----------|-------------------------|-----|----------|
| 1    | 21/4     | 97-0018  | Top Cover*              | 1   | Yes      |
| 2    | N/A      | 68-3905  | Screw Pack (B)*         | 1   | Yes      |
| 3    |          | 97-0065  | Latch Release Lever Pin | 1   | Yes      |
| 4    |          | 01-0002  | Roll Pin                | 1   | Yes      |
| 5    |          | 01-0461  | Spirol Pin              | 1   | Yes      |
| 6    |          | 97-0579  | Spring, Torsion         | 1   | Yes      |
| 7    |          | 97-0399  | Latch Retracting Lever  | 1   | Yes      |
| 8    |          | 97-0391  | Sleeve                  | 2   | Yes      |
| 9    |          | 97-0398  | Latch Bolt              | 1   | Yes      |
| 10   | 68-4559  | 97-0400  | Top Case Spring         | 1   | Yes      |
| 11   |          | 97-0405  | Guard Lever             | 1   | Yes      |
| 12   |          | 97-0393  | Pivot Pin               | 1   | Yes      |
| 13   |          | 97-0402  | Top Chassis             | 1   | Yes      |
| 14   |          | 97-0394  | Latch Bolt Pivot Pin    | 1   | Yes      |
| 15   |          | 97-0294  | Pivot Pin               | 3   | Yes      |
| 16   |          | 68-1455  | Top Rod Adjuster        | 1   | Yes      |
| 17   |          | 97-0397  | Slide                   | 1   | Yes      |
| 3    |          | 97-0065  | Latch Release Lever Pin | 1   | Yes      |
| 5    |          | 01-0461  | Spirol Pin              | 1   | Yes      |
| 6    |          | 97-0579  | Spring, Torsion         | 1   | Yes      |
| 7    |          | 97-0399  | Latch Retracting Lever  | 1   | Yes      |
| 8    | 1        | 97-0391  | Sleeve                  | 2   | No       |
| 9    |          | 97-0398  | Latch Bolt              | 1   | Yes      |
| 10   | 97-2963  | 97-0400  | Top Case Spring         | 1   | No       |
| 11   |          | 97-0405  | Guard Lever             | 1   | No       |
| 12   |          | 97-0393  | Pivot Pin               | 1   | No       |
| 13   |          | 97-0402  | Top Chassis             | 1   | Yes      |
| 14   |          | 97-0394  | Latch Bolt Pivot Pin    | 1   | Yes      |
| 15   |          | 97-0294  | Pivot Pin               | 3   | Yes      |
| 17   |          | 97-0397  | Slide                   | 1   | Yes      |
| 18   |          | 670T     | Top Rod                 | 1   | Yes      |
| 19   | N/A      | 97-0020  | Rod Guide*              | 1   | Yes      |
| 20   |          | 646      | Strike Pack             | 1   | Yes      |

\*Specify Finish