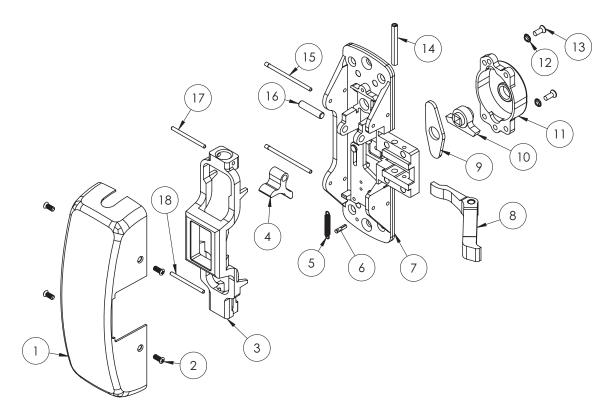

| SARGENT    | _ |
|------------|---|
| ASSA ABLOY | 1 |

| Function           | Assembly No.   | Description        | Sellable |  |
|--------------------|----------------|--------------------|----------|--|
|                    | 68-2207 (LHRB) | Chassis Assembly   | Yes      |  |
| 15, 43, 46, 73, 74 | 68-2208 (RHRB) | CHASSIS ASSEITIDIY | Yes      |  |

| ltem | Assy No.                                                                     | Part No. | Description                      | Qty | Sellable |
|------|------------------------------------------------------------------------------|----------|----------------------------------|-----|----------|
| 1    | N/A                                                                          | 68-0405  | Chassis Cover*                   | 1   | Yes      |
| 2    |                                                                              | 97-2563  | Cover Screw Pack*                | 1   | Yes      |
| 3    | 3 4   5 6   7 8   9 68-2207(LHRB)   10 68-2208(RHRB)   11 12   13 14   15 16 | 68-0327  | Main Slide                       | 1   | Yes      |
| 4    |                                                                              | 68-1090  | Lift Lever                       | 1   | Yes      |
| 5    |                                                                              | 97-0050  | Knob Return Spring               | 1   | Yes      |
| 6    |                                                                              | 01-0749  | Groove Pin                       | 1   | No       |
| 7    |                                                                              | 68-2413  | Chassis and Slide Assembly, LHRB | - 1 | No       |
| 1    |                                                                              | 68-2414  | Chassis and Slide Assembly, RHRB |     | No       |
| 8    |                                                                              | 68-1137  | Lift Arm                         | 1   | Yes      |
| 9    |                                                                              | 97-0043  | Knob Hub Retainer                | 1   | Yes      |
| 10   |                                                                              | 97-0042  | Knob Hub                         | 1   | Yes      |
| 11   |                                                                              | 68-0367  | Knob Hub Cover                   | 2   | Yes      |
| 12   |                                                                              | 01-0930  | Countersunk Lock Washer          | 2   | Yes      |
| 13   |                                                                              | 01-3384  | 8-32x7/16 PH FH MS               | 2   | Yes      |
| 14   |                                                                              | 01-4512  | Spirol Pin                       | 1   | Yes      |
| 15   |                                                                              | 68-0323  | Chassis Pin                      | 2   | Yes      |
| 16   |                                                                              | 68-0324  | Lift Lever Pivot Pin             | 1   | Yes      |
| 17   | N/A                                                                          | 97-0049  | Top Rod Adjustment Pin           | 1   | Yes      |
| 18   |                                                                              | 97-0048  | Bottom Rod Adjustment Pin        | 1   | Yes      |
| 19   |                                                                              | 68-5991  | Mounting Screw Pack              |     | Yes      |