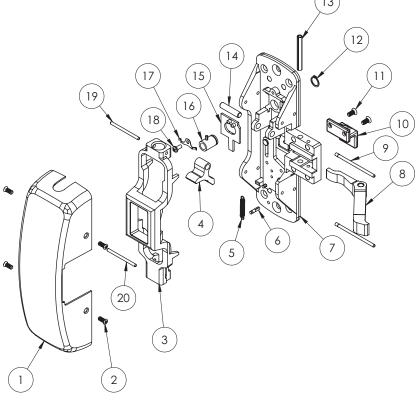

| Item | Assy No.                       | Part No. | Description                      | Qty | Sellable |
|------|--------------------------------|----------|----------------------------------|-----|----------|
| 1    | - N/A                          | 68-0405  | Chassis Cover*                   | 1   | Yes      |
| 2    |                                | 68-2113  | Screw Pack*                      | 1   | Yes      |
| 3    |                                | 68-0327  | Main Slide                       | 1   | Yes      |
| 4    |                                | 68-1090  | Lift Lever                       | 1   | Yes      |
| 5    |                                | 97-0050  | Knob Return Spring               | 1   | Yes      |
| 6    |                                | 01-0749  | Groove Pin                       | 1   | No       |
| 7    |                                | 68-2415  | Chassis and Slide Assembly, LHRB | 1   | No       |
|      | 68-2204(LHRB)<br>68-2205(RHRB) | 68-2416  | Chassis and Slide Assembly, RHRB |     | No       |
| 8    |                                | 68-0241  | Lift Arm                         | 1   | Yes      |
| 9    |                                | 68-0323  | Chassis Pin                      | 2   | Yes      |
| 10   |                                | 97-0089  | Thumb Piece Lever                | 1   | Yes      |
| 11   |                                | 01-1146  | 8-32x3/8 PH FH U'CUT Screw       | 2   | Yes      |
| 12   |                                | 01-0005  | Retaining Ring                   | 1   | Yes      |
| 13   |                                | 01-4512  | Spirol Pin                       | 1   | Yes      |
| 14   |                                | 68-0324  | Lift Lever Pivot Pin             | 1   | Yes      |
| 15   |                                | 68-2198  | Locking Slide Assembly, LHRB     | 1   | Yes      |
|      |                                | 68-2199  | Locking Slide Assembly, RHRB     |     | Yes      |
| 16   |                                | 97-2048  | Cylinder Hub and Pin Assembly    | 1   | Yes      |
| 17   |                                | 68-0368  | Locking Slide Spring, LHRB       | 1   | Yes      |
|      | _                              | 97-0006  | Locking Slide Spring, RHRB       |     | Yes      |
| 18   |                                | 01-1190  | 6-32x5/16 PH PNHD Self Tap       | 1   | Yes      |
| 19   | N/A                            | 97-0049  | Top Rod Adjustment Pin           | 1   | Yes      |
| 20   |                                | 97-0048  | Bottom Rod Adjustment Pin        | 1   | Yes      |
| 21   |                                | 68-5991  | Mounting Screw Pack              | 1   | Yes      |

\*Specify Finish