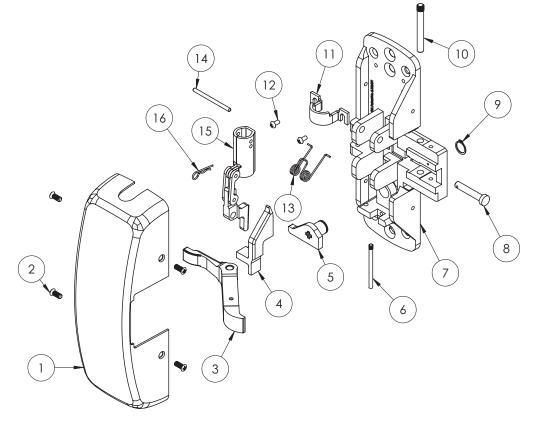

| Item | Assy No.                       | Part No. | Description               | Qty | Sellable |
|------|--------------------------------|----------|---------------------------|-----|----------|
| 1    | N/A                            | 68-0405  | Chassis Cover*            | 1   | Yes      |
| 2    |                                | 68-3905  | Screw Pack (B)*           | 1   | Yes      |
| 3    | 68-4568(LHRB)<br>68-4569(RHRB) | 68-1137  | Lift Arm                  | 1   | Yes      |
| 4    |                                | 68-1170  | Outside Actuator, LH      | 1   | Yes      |
|      |                                | 68-1171  | Outside Actuator, RH      |     | Yes      |
| 5    |                                | 68-1208  | ET Cam, LH                | 1   | Yes      |
|      |                                | 68-1209  | ET Cam, RH                |     | Yes      |
| 6    |                                | 68-1184  | Guide Pin                 | 1   | Yes      |
| 7    |                                | 68-1205  | Chassis, LH               | 1   | Yes      |
|      |                                | 68-1206  | Chassis, RH               |     | Yes      |
| 8    |                                | 68-1191  | Link Pin                  | 1   | Yes      |
| 9    |                                | 01-0005  | Retaining Ring            | 1   | Yes      |
| 10   |                                | 68-0239  | Pivot Pin                 | 1   | Yes      |
| 11   |                                | 68-1180  | Tube Support              | 1   | Yes      |
| 12   |                                | 01-3595  | Machine Screw             | 2   | Yes      |
| 13   |                                | 68-1193  | Spring, Upper Link        | 1   | Yes      |
| 14   |                                | 97-0048  | Rod Adjustment Pin        | 1   | Yes      |
| 15   |                                | 68-4270  | Upper Link Assembly, LHRB | 1   | Yes      |
|      |                                | 68-4271  | Upper Link Assembly, RHRB |     | Yes      |
| 16   |                                | 68-1210  | Hair Pin                  | 1   | Yes      |
| 17   | N/A                            | 68-5991  | Mounting Screw Pack       | 1   | Yes      |