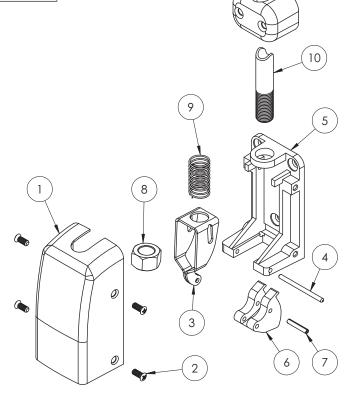

| Function        | Assembly No.                             | Description          | Sellable |
|-----------------|------------------------------------------|----------------------|----------|
| (All Functions) | 97-2038 (Manufactured Before 11/11/2002) | Dattam Casa Assambly | Yes      |
|                 | 68-4549 (Manufactured After 11/11/2002)  | Bottom Case Assembly | Yes      |

| Item | Assy No. | Part No. | Description                | Qty | Sellable |
|------|----------|----------|----------------------------|-----|----------|
| 1    | NIA      | 97-0018  | Bottom Cover*              | 1   | Yes      |
| 2    | N/A      | 68-3905  | Screw Pack (B)*            | 1   | Yes      |
| 3    | 97-2038  | 97-0035  | Retractor                  | 1   | Yes      |
| 4    |          | 97-0084  | Adjustment Pin, Bottom Rod | 1   | Yes      |
| 5    |          | 97-0025  | Bottom Chassis             | 1   | Yes      |
| 6    |          | 97-0053  | Bottom Latch Bolt          | 1   | Yes      |
| 7    |          | 01-0697  | Spirol Pin                 | 1   | Yes      |
| 3    | 68-4549  | 97-0035  | Retractor                  | 1   | Yes      |
| 4    |          | 97-0084  | Adjustment Pin, Bottom Rod | 1   | Yes      |
| 5    |          | 97-0025  | Bottom Chassis             | 1   | Yes      |
| 6    |          | 97-0053  | Bottom Latch Bolt          | 1   | Yes      |
| 7    |          | 01-0697  | Spirol Pin                 | 1   | Yes      |
| 8    |          | 97-0572  | Rod Adjustment Nut         | 1   | Yes      |
| 9    |          | 97-0101  | Spring, Compression        | 1   | Yes      |
| 10   | N/A      | 670B     | Bottom Rod                 | 1   | Yes      |
| 11   | N/A      | 97-0020  | Rod Guide*                 | 1   | Yes      |
| 12   |          | 624      | Bottom Strike Pack         | 1   | Yes      |

<sup>\*</sup>Specify Finish