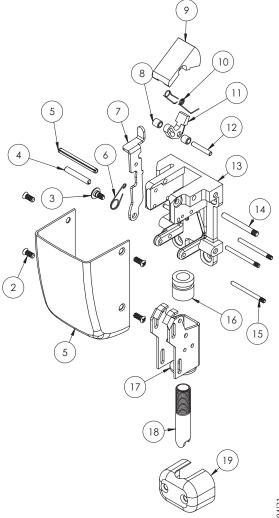

| Item | Assy No. | Part No. | Description             | Qty | Sellable |
|------|----------|----------|-------------------------|-----|----------|
| 1    | N1/A     | 97-0018  | Top Cover*              | 1   | Yes      |
| 2    | N/A      | 68-3905  | Screw Pack (B)*         | 1   | Yes      |
| 3    |          | 97-0065  | Latch Release Lever Pin | 1   | Yes      |
| 4    |          | 01-0002  | Roll Pin                | 1   | Yes      |
| 5    |          | 01-0461  | Spirol Pin              | 1   | Yes      |
| 6    |          | 97-0579  | Spring, Torsion         | 1   | Yes      |
| 7    |          | 97-0399  | Latch Retracting Lever  | 1   | Yes      |
| 8    |          | 97-0391  | Sleeve                  | 2   | Yes      |
| 9    |          | 97-0398  | Latch Bolt              | 1   | Yes      |
| 10   | 68-4559  | 97-0400  | Top Case Spring         | 1   | Yes      |
| 11   |          | 97-0405  | Guard Lever             | 1   | Yes      |
| 12   |          | 97-0393  | Pivot Pin               | 1   | Yes      |
| 13   |          | 97-0402  | Top Chassis             | 1   | Yes      |
| 14   |          | 97-0394  | Latch Bolt Pivot Pin    | 1   | Yes      |
| 15   | 1        | 97-0294  | Pivot Pin               | 3   | Yes      |
| 16   |          | 68-1455  | Top Rod Adjuster        | 1   | Yes      |
| 17   |          | 97-0397  | Slide                   | 1   | Yes      |
| 3    |          | 97-0065  | Latch Release Lever Pin | 1   | Yes      |
| 5    |          | 01-0461  | Spirol Pin              | 1   | Yes      |
| 6    |          | 97-0579  | Spring, Torsion         | 1   | Yes      |
| 7    |          | 97-0399  | Latch Retracting Lever  | 1   | Yes      |
| 8    |          | 97-0391  | Sleeve                  | 2   | No       |
| 9    |          | 97-0398  | Latch Bolt              | 1   | Yes      |
| 10   | 97-2963  | 97-0400  | Top Case Spring         | 1   | No       |
| 11   |          | 97-0405  | Guard Lever             | 1   | No       |
| 12   |          | 97-0393  | Pivot Pin               | 1   | No       |
| 13   |          | 97-0402  | Top Chassis             | 1   | Yes      |
| 14   |          | 97-0394  | Latch Bolt Pivot Pin    | 1   | Yes      |
| 15   |          | 97-0294  | Pivot Pin               | 3   | Yes      |
| 17   |          | 97-0397  | Slide                   | 1   | Yes      |
| 18   |          | 670T     | Top Rod                 | 1   | Yes      |
| 19   | N/A      | 97-0020  | Rod Guide*              | 1   | Yes      |
| 20   |          | 646      | Strike Pack             | 1   | Yes      |