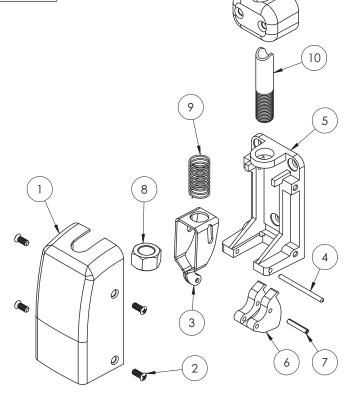

| Item | Assy No. | Part No. | Description                | Qty | Sellable |
|------|----------|----------|----------------------------|-----|----------|
| 1    | NI/A     | 97-0018  | Bottom Cover*              | 1   | Yes      |
| 2    | N/A      | 68-3905  | Screw Pack (B)*            | 1   | Yes      |
| 3    |          | 97-0035  | Retractor                  | 1   | Yes      |
| 4    |          | 97-0084  | Adjustment Pin, Bottom Rod | 1   | Yes      |
| 5    | 97-2038  | 97-0025  | Bottom Chassis             | 1   | Yes      |
| 6    |          | 97-0053  | Bottom Latch Bolt          | 1   | Yes      |
| 7    |          | 01-0697  | Spirol Pin                 | 1   | Yes      |
| 3    |          | 97-0035  | Retractor                  | 1   | Yes      |
| 4    | 60 45 40 | 97-0084  | Adjustment Pin, Bottom Rod | 1   | Yes      |
| 5    |          | 97-0025  | Bottom Chassis             | 1   | Yes      |
| 6    | 68-4549  | 97-0053  | Bottom Latch Bolt          | 1   | Yes      |
| 7    |          | 01-0697  | Spirol Pin                 | 1   | Yes      |
| 8    |          | 97-0572  | Rod Adjustment Nut         | 1   | Yes      |
| 9    |          | 97-0101  | Spring, Compression        | 1   | Yes      |
| 10   | NI/A     | 670B     | Bottom Rod                 | 1   | Yes      |
| 11   | N/A      | 97-0020  | Rod Guide*                 | 1   | Yes      |
| 12   |          | 624      | Bottom Strike Pack         | 1   | Yes      |