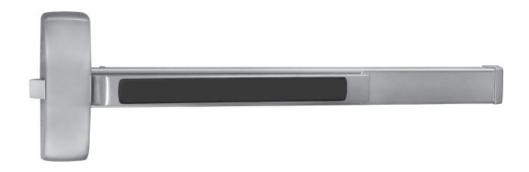

## **80 Series Parts Manual**



This product can expose you to lead which is known to the state of California to cause cancer and birth defects or other to cause cancer and birth defects or other reproductive harm. For more information go to www.P65warnings.ca.gov. STD 8706 8710 8713 8715 8728 8740 8743 8746 8762 8763 8773 8774



| Function        | Assembly No.                             | Description          | Sellable |
|-----------------|------------------------------------------|----------------------|----------|
| (All Functions) | 97-2038 (Manufactured Before 11/11/2002) | Pottom Casa Assambly | Yes      |
|                 | 68-4549 (Manufactured After 11/11/2002)  | Bottom Case Assembly | Yes      |

| Item | Assy No. | Part No. | Description                | Qty | Sellable |
|------|----------|----------|-