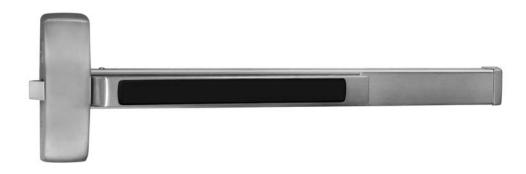

## **80 Series Parts Manual**

| Assembly No. | Description                   | Option   | Sellable |
|--------------|-------------------------------|----------|----------|
| 68-6098      | Wide Stile E Rail Assembly*   |          | Yes      |
| 68-3780      | Wide Stile F Rail Assembly*   |          | Yes      |
| 68-3781      | Wide Stile G Rail Assembly*   |          | Yes      |
| 68-3782      | Wide Stile J Rail Assembly*   | (59-)    | Yes      |
| 68-6100      | Narrow Stile E Rail Assembly* |          | Yes      |
| 68-3788      | Narrow Stile F Rail Assembly* |          | Yes      |
| 68-3789      | Narrow Stile G Rail Assembly* |          | Yes      |
| 68-3790      | Narrow Stile J Rail Assembly* |          | Yes      |
| 68-6099      | Wide Stile E Rail Assembly*   |          | Yes      |
| 68-3784      | Wide Stile F Rail Assembly*   |          | Yes      |
| 68-3785      | Wide Stile G Rail Assembly*   | ] [      | Yes      |
| 68-3786      | Wide Stile J Rail Assembly*   | (10.50.) | Yes      |
| 68-6101      | Narrow Stile E Rail Assembly* | (12-59-) | Yes      |
| 68-3792      | Narrow Stile F Rail Assembly* |          | Yes      |
| 68-3793      | Narrow Stile G Rail Assembly* |          | Yes      |
| 68-3794      | Narrow Stile J Rail Assembly* |          | Yes      |