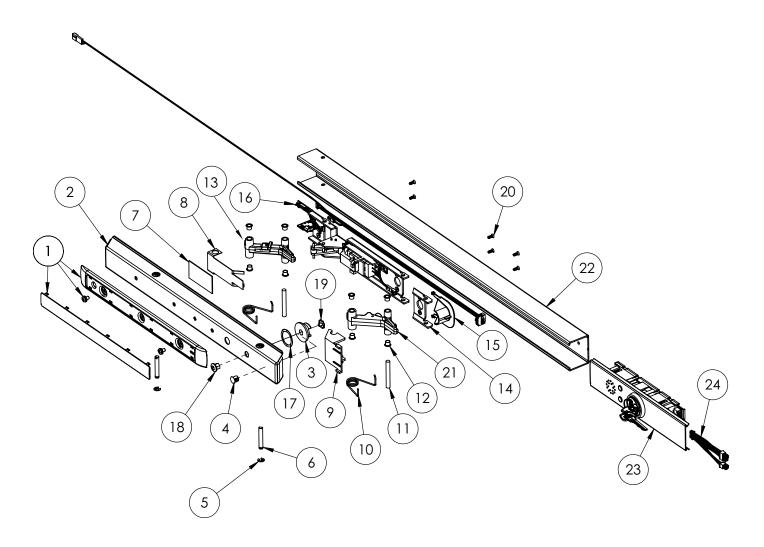

| Item | Assy No.                                 | Part No.                           | Description                        | Qty | Sellable | Ite |
|------|------------------------------------------|------------------------------------|------------------------------------|-----|----------|-----|
| 1    |                                          | 809                                | TouchPad                           | 1   | Yes      |     |
| '    |                                          | 809                                | Assembly                           | ı   | ies      |     |
|      | 0                                        | 68-1027                            | Push Rail, E*                      |     | No       |     |
| 2    |                                          | 68-1030                            | Push Rail, F*                      | 1   | Yes      |     |
| -    |                                          | 68-1028                            | Push Rail, G*                      | '   | Yes      |     |
|      | 2 3 4 5 6 7 8 9 10 11 12 See Chart Above | 68-1029                            | Push Rail, J*                      |     | Yes      |     |
| 3    |                                          | 68-0582                            | Lockdown Cam <sup>1</sup>          | 1   | Yes      |     |
| 4    |                                          | 01-4537                            | Standard Hole<br>Plug              | 1   | Yes      | 2   |
| 5    |                                          | 01-0098                            | Retaining Ring                     | 2   | Yes      |     |
| 6    |                                          | 68-0229                            | Pivot Pin, Push<br>Rail*           | 2   | Yes      |     |
| 7    |                                          | 68-1049                            | Rubber Cushion                     | 1   | No       |     |
| 8    |                                          | 68-1039                            | Support Plate                      | 1   | No       |     |
| 9    |                                          | 52-1701                            | 59- Wire Guide                     | 1   | Yes      |     |
| 10   |                                          | 68-0236                            | Spring, Rail Arm                   | 2   | Yes      |     |
| 11   | See Chart                                | 68-0945                            | Pivot Pin                          | 2   | Yes      |     |
| 12   |                                          | 01-0711                            | Flanged Nyliner                    | 8   | Yes      |     |
| 13   | 7.5010                                   | 52-4765                            | 59- Connecting<br>Arm              | 1   | No       |     |
| 14   |                                          | 68-0943                            | Bracket                            | 1   | Yes      |     |
| 15   |                                          | 52-0935                            | Wire Barrier                       | 1   | Yes      |     |
| 10   |                                          | 52-4733                            | 59- Harness Sub-<br>Plate Assembly | 4   | No       | 2   |
| 16   | 52-4734                                  | 59- Harness Sub-<br>Plate Assembly | 1                                  | No  |          |     |
| 17   |                                          | 01-0610                            | Wave Spring<br>Washer <sup>1</sup> | 1   | Yes      |     |
| 18   |                                          | 68-0583                            | Lockdown<br>Button 1               | 1   | Yes      |     |
| 19   |                                          | 01-4466                            | Machine Screw<br>SEMS <sup>1</sup> | 1   | No       |     |
| 20   |                                          | 01-1236                            | #6-32X3/8" PH<br>FL U'Cut 6**      |     | Yes      | 2   |
| 21   |                                          | 68-6127                            | Connecting Arm                     | 1   | Yes      |     |

| Item | Assy No.           | Part No. | Description                  | Qty | Sellable |
|------|--------------------|----------|------------------------------|-----|----------|
| 22   | See Chart<br>Above | 68-1045  | Mounting Rail, E<br>Narrow*  | 1   | Yes      |
|      |                    | 68-1042  | Mounting Rail, F<br>Narrow*  |     | Yes      |
|      |                    | 68-1043  | Mounting Rail, J<br>Narrow*  |     | Yes      |
|      |                    | 68-1044  | Mounting Rail, G<br>Narrow*  |     | Yes      |
|      |                    | 68-0950  | Mounting Rail, E<br>Wide*    |     | Yes      |
|      |                    | 68-1058  | Mounting Rail, F<br>Wide*    |     | Yes      |
|      |                    | 68-1059  | Mounting Rail, J<br>Wide*    |     | Yes      |
|      |                    | 68-1060  | Mounting Rail, G<br>Wide*    |     | Yes      |
| 23   |                    | 68-6090  | Insert Assembly,<br>E Wide   | 1   | No       |
|      |                    | 68-6091  | Insert Assembly,<br>F Wide   |     | No       |
|      |                    | 68-6092  | Insert Assembly,<br>J Wide   |     | No       |
|      |                    | 68-6093  | Insert Assembly,<br>G Wide   |     | No       |
|      |                    | 68-6097  | Insert Assembly,<br>E Narrow |     | No       |
|      |                    | 68-6094  | Insert Assembly,<br>F Narrow |     | No       |
|      |                    | 68-6095  | Insert Assembly,<br>J Narrow |     | No       |
|      |                    | 68-6096  | Insert Assembly,<br>G Narrow |     | No       |
| 24   |                    | 52-1292  | Harness<br>Assembly          | 1   | Yes      |
|      |                    | 52-1293  | Harness<br>Assembly          |     | Yes      |

<sup>\*</sup>Specify Finish

<sup>\*\*</sup>Qty is 6 in Sizes F J G, 4 in Size E

<sup>1.</sup> Do not use on any 12- Rail Assembly

Assembly 68-3780 Shown Above