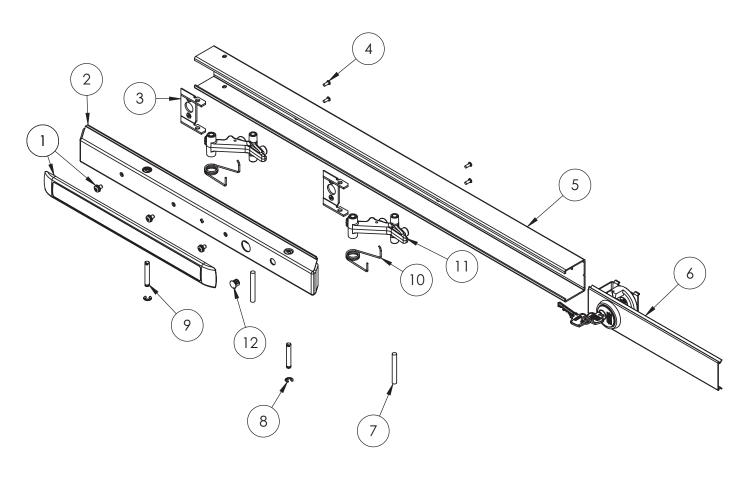

| ltem | Assy No.           | Part No. | Description                               | Qty | Sellable |
|------|--------------------|----------|-------------------------------------------|-----|----------|
| 1    |                    | 809      | Touch Pad Assembly                        | 1   | Yes      |
| 2    |                    | 68-0615  | Push Rail, E*                             |     | Yes      |
|      |                    | 68-0618  | Push Rail, F*                             | 1   | Yes      |
|      |                    | 68-0616  | Push Rail, J*                             |     | Yes      |
|      |                    | 68-0617  | Push Rail, G*                             |     | Yes      |
| 3    |                    | 68-0943  | Bracket                                   | 2   | Yes      |
| 4    |                    | 01-1236  | CR-FHMS 6-32X3/8"                         | 4   | Yes      |
| 5    |                    | 68-0950  | Mounting Rail, E Wide*                    |     | Yes      |
|      |                    | 68-0952  | Mounting Rail, F Wide*                    |     | Yes      |
|      |                    | 68-0948  | Mounting Rail, J Wide*                    |     | Yes      |
|      |                    | 68-0949  | Mounting Rail, G Wide*                    | 1   | Yes      |
|      | See Table<br>Above | 68-0958  | Mounting Rail, E Narrow*                  | ] ' | Yes      |
|      |                    | 68-0955  | Mounting Rail, F Narrow*                  |     | Yes      |
|      |                    | 68-0956  | Mounting Rail, J Narrow*                  |     | Yes      |
|      |                    | 68-0957  | Mounting Rail, G Narrow*                  |     | Yes      |
| 6    |                    | 816-5    | Insert Assembly, E Wide1*                 | 1   | Yes      |
|      |                    | 816-1    | Insert Assembly, F Wide <sup>1</sup> *    |     | Yes      |
|      |                    | 816-7    | Insert Assembly, J Wide1*                 |     | Yes      |
|      |                    | 816-4    | Insert Assembly, G Wide1*                 |     | Yes      |
|      |                    | 816-2    | Insert Assembly, E/F Narrow <sup>1*</sup> |     | Yes      |
|      |                    | 816-6    | Insert Assembly, J Narrow <sup>1</sup> *  |     | Yes      |
|      |                    | 816-3    | Insert Assembly, G Narrow <sup>1*</sup>   |     | Yes      |
| 7    |                    | 68-0945  | Pivot Pin                                 | 2   | Yes      |
| 8    |                    | 01-0098  | Retaining Ring                            | 2   | Yes      |
| 9    |                    | 68-0229  | Pivot Pin, Push Rail*                     | 2   | Yes      |
| 10   |                    | 68-0236  | Spring, Rail Arm                          | 2   | Yes      |
|      |                    | 68-1832  | Spring, Rail Arm (5CH-)                   | 2   | Yes      |
| 11   |                    | 68-3609  | Connecting Arm Assembly                   | 2   | Yes      |
| 12   |                    | 01-4537  | Standard Hole Plug                        | 1   | Yes      |

\*Specify Finish

1. Do not use on any 12- Rail Assembly

Assembly 68-2699 Shown Above