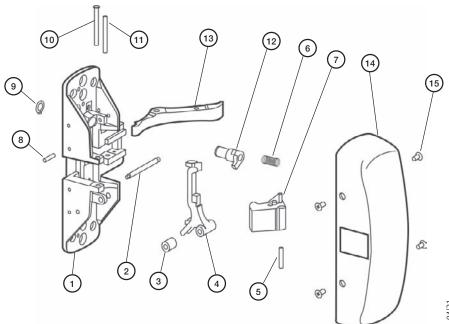

| ltem  | Assembly No.                                                                                                       | Part No. | Description                   | Qty. | Sellable |
|-------|--------------------------------------------------------------------------------------------------------------------|----------|-------------------------------|------|----------|
| 1     | 3<br>4<br>5<br>6<br>5<br>6<br>5<br>5<br>6<br>5<br>5<br>6<br>5<br>5<br>6<br>5<br>6<br>7<br>8<br>9<br>10<br>11<br>12 | —        | Chassis Assembly (LHRB)       | 1    | No       |
|       |                                                                                                                    | _        | Chassis Assembly (RHRB)       | 1    | No       |
| 2     |                                                                                                                    | 68-0271  | Pivot Pin Thumb Lever         | 1    | Yes      |
| 3     |                                                                                                                    | 68-0273  | Bushing Thumb Lever           | 1    | Yes      |
| 4     |                                                                                                                    | 68-0260  | Thumb Piece Lever LHRB        | 1    | Yes      |
| 4     |                                                                                                                    | 68-0261  | Thumb Piece Lever RHRB        | 1    | No       |
| 5     |                                                                                                                    | 97-0040  | Bushing Latchbolt             | 1    | Yes      |
| 6     |                                                                                                                    | 98-0028  | Spring Latchbolt              | 1    | Yes      |
| 7     |                                                                                                                    | 98-2034  | Latchbolt Assy                | 1    | Yes      |
| 8     |                                                                                                                    | 01-0008  | Groove Pin                    | 1    | No       |
| 9     |                                                                                                                    | 01-0005  | Retaining Ring                | 1    | Yes      |
| 10    |                                                                                                                    | 01-0013  | Screw Latchbolt Pivot         | 1    | Yes      |
| 11    |                                                                                                                    | 01-4512  | Pivot Pin Lift Arm            | 1    | Yes      |
| 12    |                                                                                                                    | 98-0018  | Outside Cylinder Hub          | 1    | Yes      |
| 13    |                                                                                                                    | 68-0241  | Lift Arm                      | 1    | Yes      |
| 14    | N/A                                                                                                                | 68-0406  | Cover <sup>1</sup>            | 1    | No       |
| 15    |                                                                                                                    | 68-3908  | Cover Screw Pack <sup>1</sup> | 1    | Yes      |
| Not   |                                                                                                                    | 68-2143  | Screw Pack                    | 1    | Yes      |
| Shown |                                                                                                                    | 649      | Strike Pack                   | 1    | Yes      |