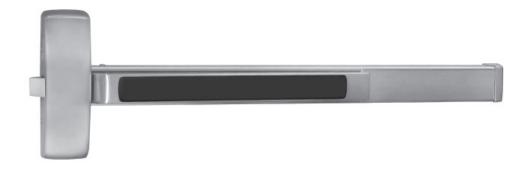

Assembly 68-2703 Shown Above

**80 Series Rail Assemblies** 

12-56-

56-

12-56-5CH-

56-5CH-

| SARGENT    |  |
|------------|--|
| ASSA ABLOY |  |

| Assembly No. | Description                   | Option   | Sellable |
|--------------|-------------------------------|----------|----------|
| 68-5542      | Wide Stile E Rail Assembly*   |          | Yes      |
| 68-3212      | Wide Stile F Rail Assembly*   |          | Yes      |
| 68-3211      | Wide Stile G Rail Assembly*   |          | Yes      |
| 68-3213      | Wide Stile   Rail Assembly*   | (12-56-) | Yes      |
| 68-5578      | Narrow Stile E Rail Assembly* | (56-)    | Yes      |
| 68-3217      | Narrow Stile F Rail Assembly* | , ,      | Yes      |
| 68-3216      | Narrow Stile G Rail Assembly* |          | Yes      |
| 68-3218      | Narrow Stile   Rail Assembly* |          | Yes      |