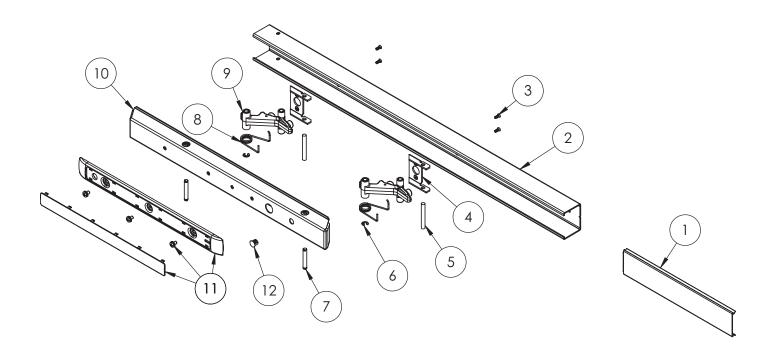

| ltem | Assy No.           | Part No.                         | Description                        | Qty | Sellable |
|------|--------------------|----------------------------------|------------------------------------|-----|----------|
|      |                    | 68-0550                          | Mounting Rail Insert Wide(E)*      |     | Yes      |
|      |                    | 68-0549                          | Mounting Rail Insert Wide(F)*      |     | Yes      |
|      |                    | 68-0554                          | Mounting Rail Insert Wide(J)*      |     | Yes      |
| 1    |                    | 68-0551                          | Mounting Rail Insert Wide(G)*      | 1   | Yes      |
|      |                    | 68-1375                          | Mounting Rail Insert Narrow(E, F)* |     | Yes      |
|      |                    | 68-0553                          | Mounting Rail Insert Narrow(J)*    |     | Yes      |
|      |                    | 68-0552                          | Mounting Rail Insert Narrow(G)*    |     | Yes      |
|      |                    | 68-0950                          | Mounting Rail Wide(E)*             |     | Yes      |
|      |                    | 68-0952                          | Mounting Rail Wide(F)*             | ]   | Yes      |
|      |                    | 68-0948                          | Mounting Rail Wide(J)*             | ]   | Yes      |
| 2    |                    | 68-0949                          | Mounting Rail Wide(G)*             | 1   | Yes      |
| 2    |                    | 68-0958 Mounting Rail Narrow(E)* |                                    | ' [ | Yes      |
|      |                    | 68-0955                          | Mounting Rail Narrow(F)*           | ]   | Yes      |
|      | See Chart<br>Above | 68-0956                          | Mounting Rail Narrow(J)*           | ]   | Yes      |
|      |                    | 68-0957                          | Mounting Rail Narrow(G)*           |     | Yes      |
| 3    | Above              | 01-1236                          | #6-32x 3/8" PH FL U'Cut            | 4   | Yes      |
| 4    |                    | 68-0943                          | Bracket                            | 2   | Yes      |
| 5    |                    | 68-0945                          | Pivot Pin                          | 2   | Yes      |
| 6    |                    | 01-0098                          | Retainer Ring                      | 2   | Yes      |
| 7    |                    | 68-0229                          | Pivot Pin, Push Rail*              | 2   | Yes      |
| 8    |                    | 68-0236                          | Spring, Rail Arm                   | 2   | Yes      |
| ٥    |                    | 68-1832                          | Spring, Rail Arm (5CH-)            | 2   | Yes      |
| 9    |                    | 68-3609                          | Connecting Arm Assembly            | 2   | Yes      |
|      |                    | 68-0615                          | Push Rail (E)*                     |     | Yes      |
| 10   |                    | 68-0618                          | Push Rail (F)*                     |     | Yes      |
| 10   |                    | 68-0616                          | Push Rail (J)*                     | 1   | Yes      |
|      | ĺ                  | 68-0617                          | Push Rail (G)*                     |     | Yes      |
| 11   |                    | 809                              | TouchPad Assembly                  | 1   | Yes      |
| 12   |                    | 01-4537                          | Standard Hole Plug                 | 1   | Yes      |