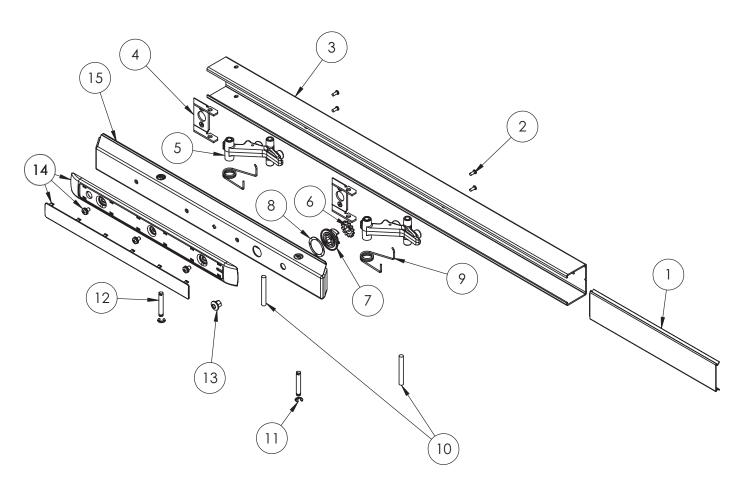

| Item | Assy No.  | Part No.                                                          | Description                        | Qty | Sellable |
|------|-----------|-------------------------------------------------------------------|------------------------------------|-----|----------|
|      |           | 68-0550                                                           | Mounting Rail Insert Wide(E)*      |     | Yes      |
|      |           | 68-0549                                                           | Mounting Rail Insert Wide(F)*      |     | Yes      |
|      |           | 68-0554                                                           | Mounting Rail Insert Wide(J)*      |     | Yes      |
| 1    |           | 68-0551                                                           | Mounting Rail Insert Wide(G)*      | 1   | Yes      |
|      |           | 68-1375                                                           | Mounting Rail Insert Narrow(E, F)* |     | Yes      |
|      |           | 68-0553                                                           | Mounting Rail Insert Narrow(J)*    |     | Yes      |
|      |           | 68-0552                                                           | Mounting Rail Insert Narrow(G)*    |     | Yes      |
| 2    |           | 01-1236                                                           | #6-32x3/8 PH FL U'Cut              | 4   | Yes      |
|      |           | 68-0950                                                           | Mounting Rail, E Wide*             |     | Yes      |
|      |           | 68-0952                                                           | Mounting Rail, F Wide*             |     | Yes      |
|      |           | 68-0948                                                           | Mounting Rail, J Wide*             |     | Yes      |
| 3    |           | 68-0949                                                           | Mounting Rail, G Wide*             | 1   | Yes      |
| ) 3  | See Table | 68-0958 Mounting Rail, E Narrow* 68-0955 Mounting Rail, F Narrow* |                                    | '   | Yes      |
|      |           |                                                                   |                                    |     | Yes      |
|      |           | 68-0956                                                           | Mounting Rail, J Narrow*           |     | Yes      |
|      |           | 68-0957                                                           | Mounting Rail, G Narrow*           |     | Yes      |
| 4    | Above     | 68-0943                                                           | Bracket                            | 2   | Yes      |
| 5    |           | 68-3609                                                           | Connecting Arm Assembly            | 2   | Yes      |
| 6    |           | 01-4466                                                           | Machine Screw SEMS <sup>1</sup>    | 1   | Yes      |
| 7    |           | 68-0582                                                           | Lockdown Cam <sup>1</sup>          | 1   | Yes      |
| 8    |           | 01-0610                                                           | Wave Spring Washer <sup>1</sup>    | 1   | Yes      |
| 9    |           | 68-0236                                                           | Spring, Rail Arm                   | 2   | Yes      |
| 9    |           | 68-1832                                                           | Spring, Rail Arm (5CH-)            | 2   | Yes      |
| 10   |           | 68-0945                                                           | Pivot Pin                          | 2   | Yes      |
| 11   |           | 01-0098                                                           | Retaining Ring                     | 2   | Yes      |
| 12   |           | 68-0229                                                           | Pivot Pin Push Rail*               | 2   | Yes      |
| 13   |           | 68-0583                                                           | Lockdown Button <sup>1</sup>       | 1   | Yes      |
| 14   |           | 809                                                               | Touch Pad Assembly                 | 1   | Yes      |
|      |           | 68-0615                                                           | Push Rail, E*                      |     | Yes      |
| 15   |           | 68-0618                                                           | Push Rail, F*                      | 1   | Yes      |
| 13   |           | 68-0616                                                           | Push Rail, J*                      | _ ' | Yes      |
|      |           | 68-0617                                                           | Push Rail, G*                      |     | Yes      |

\*Specify Finish

1. Do not use on any 12- Rail Assembly

Assembly 68-2695 Shown Above

91