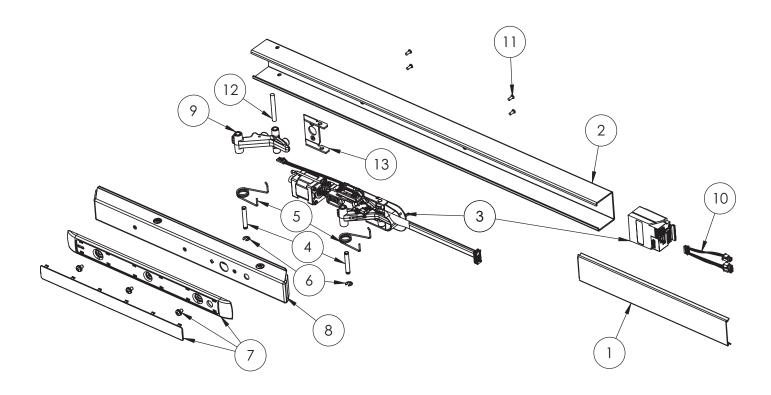

| Item | Assy No.           | Part No.    | Description                        | Qty | Sellable |
|------|--------------------|-------------|------------------------------------|-----|----------|
|      | -                  | 68-0550     | Mounting Rail Insert Wide(E)*      |     | Yes      |
|      |                    | 68-0549     | Mounting Rail Insert Wide(F)*      |     | Yes      |
|      |                    | 68-0554     | Mounting Rail Insert Wide(I)*      |     | Yes      |
| 1    |                    | 68-0551     | Mounting Rail Insert Wide(G)*      | 1   | Yes      |
|      |                    | 68-1375     | Mounting Rail Insert Narrow(E, F)* |     | Yes      |
|      |                    | 68-0553     | Mounting Rail Insert Narrow( )*    |     | Yes      |
|      |                    | 68-0552     | Mounting Rail Insert Narrow(G)*    |     | Yes      |
|      |                    | 68-0950     | Mounting Rail Wide(E)*             |     | Yes      |
|      |                    | 68-0952     | Mounting Rail Wide(F)*             |     | Yes      |
|      |                    | 68-0948     | Mounting Rail Wide(J)*             |     | Yes      |
| 2    |                    | 68-0949     | Mounting Rail Wide(G)*             | 1   | Yes      |
| 2    |                    | 68-0958     | Mounting Rail Narrow(E)*           |     | Yes      |
|      |                    | 68-0955     | Mounting Rail Narrow(F)*           |     | Yes      |
|      |                    | 68-0956     | Mounting Rail Narrow())*           |     | Yes      |
|      |                    | 68-0957     | Mounting Rail Narrow(G)*           |     | Yes      |
|      |                    | M56AE       | Rail Motor Kit, E                  | 1   | Yes      |
| 3    | See Chart<br>Above | (Std) M56AF | Rail Motor Kit, F <sup>1</sup>     |     | Yes      |
| 3    |                    | (5CH) M56AF |                                    |     | Yes      |
|      |                    | (Std) M56AJ | Rail Motor Kit, J¹                 |     | Yes      |
|      |                    | (5CH) M56AJ | Kali Motol Kit, J                  |     | Yes      |
|      |                    | (Std) M56AG | Rail Motor Kit, G <sup>1</sup>     |     | Yes      |
|      |                    | (5CH) M56AG | Kall Motol Kit, G                  |     | Yes      |
| 4    |                    | 68-0229     | Pivot Pin, Push Rail*              | 2   | Yes      |
| 5    |                    | 68-0236     | Spring, Rail Arm                   | 2   | Yes      |
| 6    |                    | 01-0098     | Retaining Ring                     | 2   | Yes      |
| 7    |                    | 809         | TouchPad Assembly                  | 1   | Yes      |
|      |                    | 68-0615     | Standard Push Rail, E*             |     | Yes      |
| 8    |                    | 68-0618     | Standard Push Rail, F*             | 1   | Yes      |
| 0    |                    | 68-0616     | Standard Push Rail, J*             | ı   | Yes      |
|      |                    | 68-0617     | Standard Push Rail, G*             |     | Yes      |
| 9    |                    | 68-3609     | Connecting Arm Assembly            | 1   | Yes      |
| 10   |                    | 52-1261     | 56- Input Harness Assembly         | 2   | Yes      |
| 11   |                    | 01-1236     | #6-32x3/8" PH FL U'CUT             | 4   | Yes      |
| 12   |                    | 68-0945     | Pivot Pin                          | 1   | Yes      |
| 13   |                    | 68-0943     | Bracket                            | 1   | Yes      |