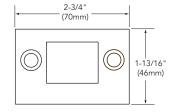

#### 655 Bottom Strike

- For HC8700/12-HC8700
- Stainless steel
- Black nylon coated