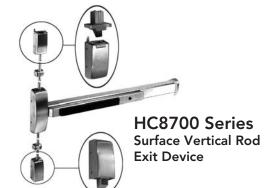

### UL Listed Hurricane-Resistant HC8700 Surface Vertical Rod Exit Device

80 Series

Note: For additional information on 8700 Series, see page 14

| 8'0" x 8'0" (2438mm x 2438mm) Curries 16 gauge 747 flush, S edge                                                                                                                                                                                                                                                                                                                                                                  |
|-----------------------------------------------------------------------------------------------------------------------------------------------------------------------------------------------------------------------------------------------------------------------------------------------------------------------------------------------------------------------------------------------------------------------------------|
| CURRIES 16 gauge KD, Pipe spacer anchors only, 12 gauge full sleeve reinforcing and existing opening anchor in head of frame                                                                                                                                                                                                                                                                                                      |
| McKINNEY TA2714 or T2714                                                                                                                                                                                                                                                                                                                                                                                                          |
| SARGENT HC8700 or 12-HC8700 Exit Devices on both leaves                                                                                                                                                                                                                                                                                                                                                                           |
| SARGENT 8200 Series mortise lock (active),<br>SARGENT HC8700 or 12-HC8700 exit devices (inactive),<br>Ives 360 surface bolts at 5 3/4" (147mm) at centerline                                                                                                                                                                                                                                                                      |
| 654 top bolt in frame with larger mounting screws for both top and bottom cases. 655 bottom strike furnished standard                                                                                                                                                                                                                                                                                                             |
| Rails are available in 4 sizes, use door width to determine size needed. Rails will be factory cut to size, if door width is supplied  • E Rail for 24" to 32" door widths, No cutting required for 32" door  • F Rail for 33" to 36" door widths, No cutting required for 36" door  • J Rail for 37" to 42" door widths, No cutting required for 42" door  • G Rail for 43" to 48" door widths, No cutting required for 48" door |
| 654 Top Latch (Panic and Fire Rated)<br>655 Bottom Strike (Panic and Fire Rated)                                                                                                                                                                                                                                                                                                                                                  |
| Hex key dogging standard on non fired rated devices; specify 16- for cylinder dogging (#41 cylinder supplied)                                                                                                                                                                                                                                                                                                                     |
| Stainless steel                                                                                                                                                                                                                                                                                                                                                                                                                   |
| 41" (1041 mm) for Standard Applications<br>38" (965mm) for elementary schools                                                                                                                                                                                                                                                                                                                                                     |
| Must be specified - 96" (2438mm) Max Door Opening                                                                                                                                                                                                                                                                                                                                                                                 |
| See Chart – Page 6                                                                                                                                                                                                                                                                                                                                                                                                                |
|                                                                                                                                                                                                                                                                                                                                                                                                                                   |