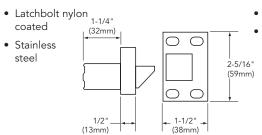

|
|                                                                                                                                                                                                                                                                                                                                                                                                                                   |

Note: Approved single openings cannot be used as a pair, but a door in a pair can be used as a single

#### 654 Top Latch

- For HC8700/12-HC8700
- coated • Stainless steel



#### 655 Bottom Strike

- For HC8700/12-HC8700
- Stainless steel
- Black nylon coated