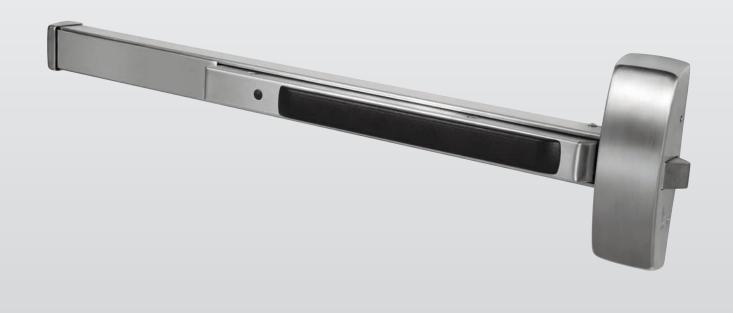

# 80 Series Exit Device

### UL Listed Hurricane-Resistant HC8700 Surface Vertical Rod Exit Device

80 Series