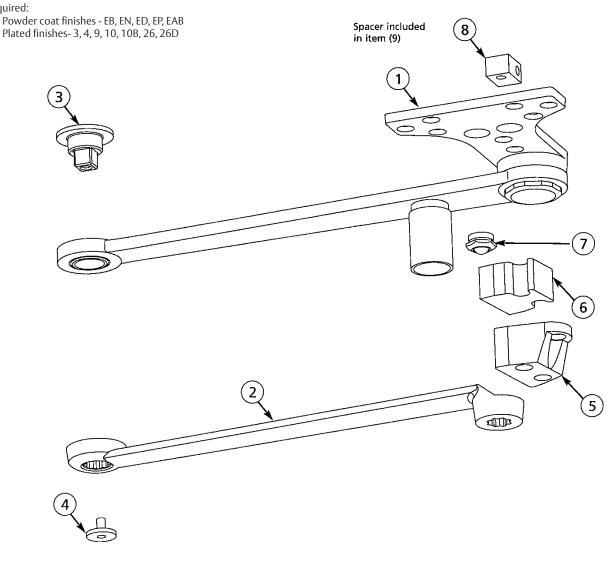

## 25-CPSH Heavy Duty Parallel Arm with Hold Open and Compression Stop

| Item | Part No. | Description                              | Qty | Comments                |
|------|----------|------------------------------------------|-----|-------------------------|
| 1    | *63-3836 | CPSH arm assembly                        | 1   |                         |
| 2    | *63-0641 | Main arm                                 | 1   |                         |
| 3    | *63-0700 | Pivot                                    | 1   |                         |
| 4    | *01-9145 | Screw (pivot)                            | 1   |                         |
| 5    | *63-0516 | Bumper holder                            | 1   |                         |
| 6    | 63-3493  | Bumper                                   | 1   | Included in item<br>(9) |
| 7    | 63-3788  | Insert                                   | 1   |                         |
| 8    | 63-0191  | Spacer                                   | 1   |                         |
| 9    | *63-3487 | CPSH arm mounting screw pack (not shown) | 1   |                         |
| 10   | *01-2300 | Wood screw #12 x 1-1/2" (not shown)      | 4   |                         |
| 11   | *01-2303 | Wood screw #12 x 2-1/4" (not shown)      | 3   |                         |