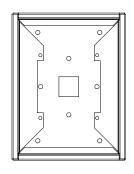

### -INSTRUCTIONS-

The SBX-NVP/A is a white powder coated steel enclosure designed to surface mount Aiphone's 3-gang flush mount door stations.

Compatible with the LS-NVP/C.

#### **MOUNTING INSTRUCTIONS:**

- 1. The SBX-NVP/A is designed to mount to a 1-gang box, ring, or to any flat surface.
- 2. Pass cable through the hole on back or conduit knockout on bottom.
- 3. Secure mounting box to wall.
- 4. Connect wires to door station (Refer to system's installation instructions).
- 5. Attach door station to mounting box using the tamper proof screws and tool supplied with the intercom.

#### **SPECIFICATIONS:**

Mounting: 1-gang box or surface mount directly to wall

Material: Powder Coated Steel

Color: White

Dimensions (Vertical): 8-\%" H x 6-\%" W x 2-\%" D

Interior depth: 2-1/4"