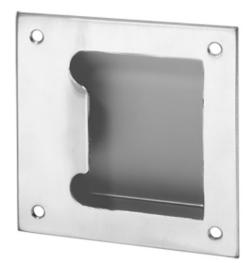

## **AVAILABLE FINISHES:**

- US3/605
- US4/606
- US10B/613
- 10BE/613E
- US26/625
- US26D/626
- US32D/630
- US32DMS
- BSP (Black Suede Power Coat)
- WSP (White Suede Powder Coat)
- Stock Powder Coats

Size: 5" x 5"

Grip Opening: 2 1/2" x 3 1/2"

Depth: 7/8"

Weight: 1.0 lbs.

ANSI A156.6: |403

Rockwood Manufacturing Company 300 Main St. Rockwood, PA 15557 www.rockwoodmfg.com 1 800 458 2424