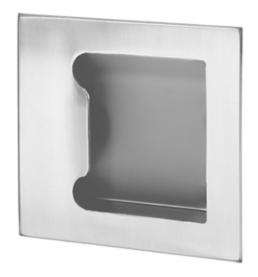

# Rockwood BF97L - Barrier Free Flush Pulls

### **FEATURES:**

ADA flush pull

# Available Finishes: • US3/605 • US4/606 • US10/612 • US10BE/613E • US26/625 • US26D/626 • US32D/630 • US32DMS SIZE: 5" x 5" GRIP OPENING: 21/2" x 31/2" DEPTH: 7/8" WEIGHT: 1.0 lbs.

ASSA ABLOY Opening Solutions Architectural Accessories Group Rockwood, PA Phone: (800) 458-2424 • Fax: (800) 922-9212 www.assaabloydooraccessories.us