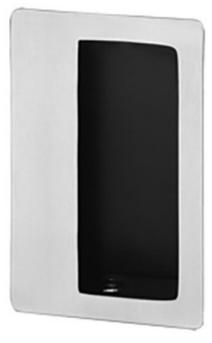

## Rockwood 95B - Flush Pull

WEIGHT: 0.8 lbs.

ANSI A156.6: J403

## Specifications:

MATERIAL: Cast Brass

FASTENER: #8 x <sup>7</sup>/s" Sheet Metal Screws

FEATURES: Fasteners concealed in cup

ASSA ABLOY Opening Solutions Architectural Accessories Group Rockwood, PA Phone: (800) 458-2424 • Fax: (800) 922-9212 www.assaabloydooraccessories.us