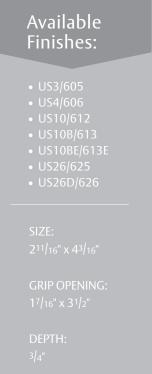

## Rockwood 95B - Flush Pull

WEIGHT: 0.8 lbs.

ANSI A156.6: J403

## Specifications:

MATERIAL: Cast Brass

FASTENER: #8 x <sup>7</sup>/s" Sheet Metal Screws

FEATURES: Fasteners concealed in cup

ASSA ABLOY Opening Solutions Architectural Accessories Group Rockwood, PA Phone: (800) 458-2424 • Fax: (800) 922-9212 www.assaabloydooraccessories.us