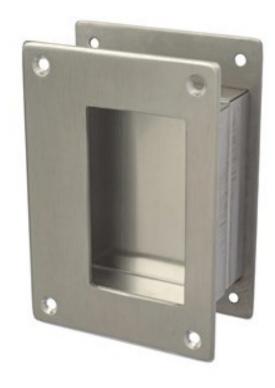

## Rockwood 94BTB - Flush Pull

## **Specifications:**

#### MATERIAL:

.125" Brass, Bronze, Stainless Steel

#### **FASTENERS:**

#8-32 x <sup>3</sup>/<sub>4</sub>" Oval Head Machine Screws with sleeves Type 10

### Available Finishes:

- US3/605
- US4/606
- US10/612
- US10B/613E
- US10RF/613F
- US26/625
- US26D/626
- US32D/630
- US32/629
- LICAS DAG
- 0332DIVIS
- 03320310
- US32316

SIZE:

 $3^{1/2}$ " x 5

GRIP OPENING:

DEPTH

17/4

WEIGHT: 1 2 lbc

ANSI A156.6: 1403

ASSA ABLOY Opening Solutions Architectural Accessories Group Rockwood, PA Phone: (800) 458-2424 • Fax: (800) 922-9212 www.assaabloydooraccessories.us