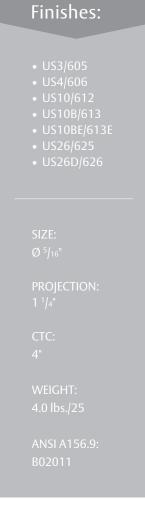

## Specifications:

MATERIAL: Brass, Bronze, Stainless Steel

FASTENERS: #8-32 x 1" Tapered Head Machine Screws

OPTIONS: Other CTC's available upon request

ASSA ABLOY Opening Solutions Architectural Accessories Group Rockwood, PA Phone: (800) 458-2424 • Fax: (800) 922-9212 www.assaabloydooraccessories.us