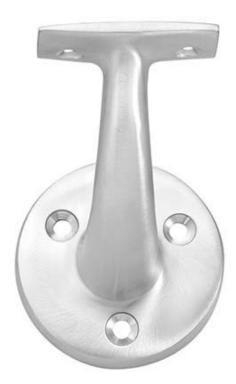

## Rockwood 702 - Hand Rail Bracket

## Specifications:

MATERIAL: Cast Brass

## FASTENERS:

Wood Rail: 3 ea. #12 x 2" Flat Head Wood Screws; 2 ea. #8 x <sup>3</sup>/<sub>4</sub>" Oval Head Sheet Metal Screws; Metal Rail: 3 ea. #12 x 2" Flat Head Wood Screws; 2 ea. #8-32 x <sup>3</sup>/<sub>4</sub>" Oval Head Sheet Metal Screws;