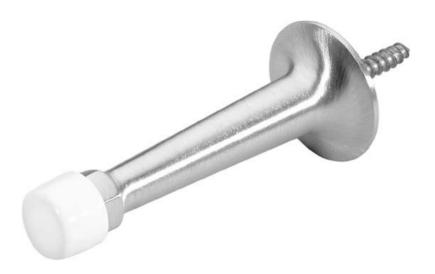

# Rockwood 519 - Door Stop

# Available Finishes: • US3/605 • US4/606 • US10/612 • US10B/613 • US26/625 • US26D/626 SIZE: Base: Ø 1 ¹/₄" Projection: 3 ¹/₄" WEIGHT: 1.7 lbs./10 ANSI A156.6: L02031

### MATERIAL:

Cast Brass with Rubber Bumper

### **FASTENERS:**

#10-24 x 1 1/4" Hanger Bolt

## **OPTIONS:**

Rubber Bumper available in standard white or optional gray and black

ASSA ABLOY Opening Solutions Architectural Accessories Group Rockwood, PA Phone: (800) 458-2424 • Fax: (800) 922-9212 www.assaabloydooraccessories.us