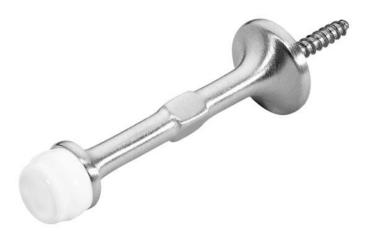

## Rockwood 508 - Door Stop

## Available Finishes:

- US3/605
- US4/606
- US10/612
- US10B/613
- US10BE/613E
- US26/625
- US26D/626

SIZE:

Base: Ø 1" Projection: 4 ³/16

WEIGHT: 2.2 lbs./10

> ANSI A156.16 L02031

## **Specifications:**

MATERIAL:

Cast Brass with Rubber Bumper

**FASTENERS:** 

#10-24 x 1 1/4" Hanger Bolt

**OPTIONS:** 

Rubber Bumper available in standard white or optional gray and black

ASSA ABLOY Opening Solutions Architectural Accessories Group Rockwood, PA Phone: (800) 458-2424 • Fax: (800) 922-9212 www.assaabloydooraccessories.us