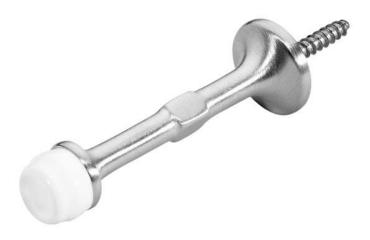

# Rockwood 505-RKW - Door Stop

# Available Finishes: • US3/605 • US4/606 • US10/612 • US10B/613 • US10BE/613E • US26/625 • US26D/626 SIZE: Base: Ø 1" Projection: 3 1/8" WEIGHT: 1 6 lbs /10

### MATERIAL:

Cast Brass with Rubber Bumper

### **FASTENERS:**

#10-24 x 1 1/4" Hanger Bolt

## **OPTIONS:**

Rubber Bumper available in standard white or optional gray and black

ASSA ABLOY Opening Solutions Architectural Accessories Group Rockwood, PA Phone: (800) 458-2424 • Fax: (800) 922-9212 www.assaabloydooraccessories.us