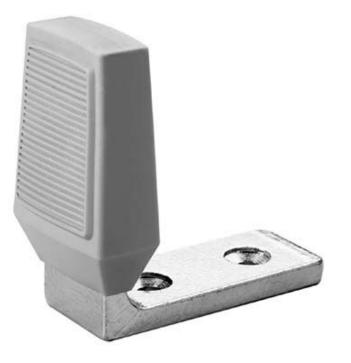

## Rockwood 486 - Angle Door Stop

## • US2C/603

SIZE: Base: 1" x 2 <sup>1</sup>/2" Projection: 2 <sup>5</sup>/8"

WEIGHT: 4 lbs./10

## **Specifications:**

MATERIAL: Steel with Rubber Bumper

FASTENERS: 2 ea.  $1^{1/2}$  Flat Head Sheet Metal Screws, 2 ea. Plastic Anchors

FEATURES: For undercut doors up to  $1 \frac{1}{2}$ "

ASSA ABLOY Opening Solutions Architectural Accessories Group Rockwood, PA Phone: (800) 458-2424 • Fax: (800) 922-9212 www.assaabloydooraccessories.us