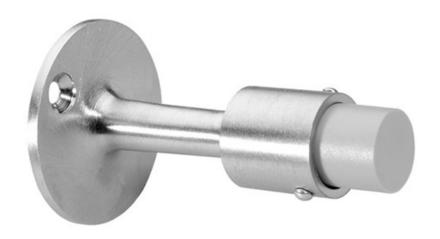

# Rockwood 475 - Door Stop

#### MATERIAL:

Cast Brass with Rubber Bumper

#### FASTENERS:

1 ea.  $^5/_{16}$ "-18 x 1  $^3/_{4}$ " Stud, Anchor; #8 x  $^3/_{4}$ " Oval Head Sheet Metal Screws, Plastic Anchor