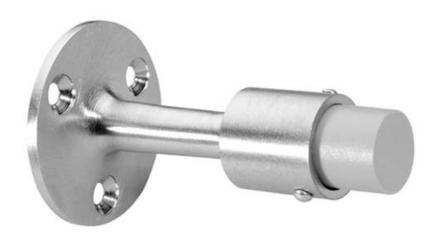

## Rockwood 474 - Door Stop

## Available Finishes:

- US3/605
- US4/606
- US10/612
- US10B/613
- US10BE/613E
- US26/625
- US26D/626

SIZE

Base:  $\emptyset$  2  $^{1}/_{4}$ "
Projection: 3  $^{3}/_{4}$ 

0.6 lbs

ANSI A156.16 L02011

## **Specifications:**

MATERIAL:

Cast Brass with Rubber Bumper

**FASTENERS:** 

3 ea. #12 x 1 <sup>1</sup>/<sub>4</sub>" Flat Head Wood Screws; 3 ea. Plastic Anchors

ASSA ABLOY Opening Solutions Architectural Accessories Group Rockwood, PA Phone: (800) 458-2424 • Fax: (800) 922-9212 www.assaabloydooraccessories.us