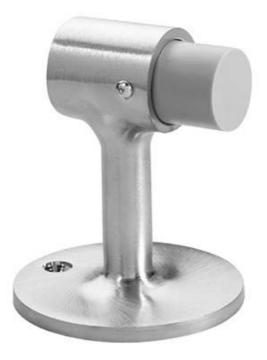

# Rockwood 471 - Door Stop

## Specifications:

#### MATERIAL: Cast Brass with Rubber Bumper

#### FASTENERS:

1 ea. <sup>5</sup>/16"-18 x 1 <sup>3</sup>/4" Stud, Anchor; #8 x <sup>3</sup>/4" Oval Head Sheet Metal Screws, Plastic Anchor