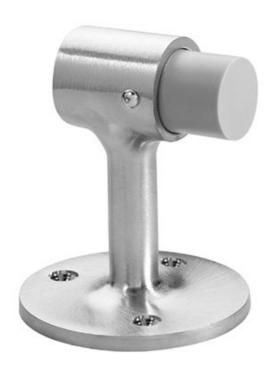

# Rockwood 470 - Door Stop

# Available Finishes:

- US3/605
- US4/606
- US10/612
- US10B/613
- US10BE/613E
- US26/625
- US26D/626

SIZE

Base: Ø 2 1/2 Height: 3"

0.7 lbs.

ANSI A156.16:

### MATERIAL:

Cast Brass with Rubber Bumper