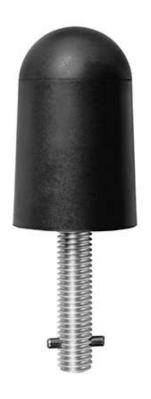

# Rockwood 467-RKW - Heavy Duty Door Stop

# Available Finishes: • Black SIZE: Ø 2" x 3 1/2"h Mounting Bolt: 5/8" x 2 1/2" WEIGHT: 0.9 lbs.

## MATERIAL:

316 Stainless Steel and Flame Resistant Molded Rubber Bumper

### MOUNTING:

Drill Ø 1" x 2 1/2" deep hole, fill with anchoring grout