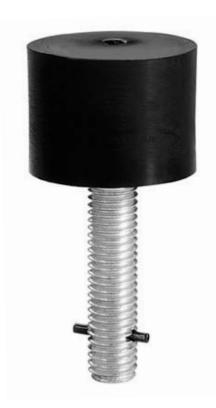

# • Black

Available Finishes:

SIZE: Ø 2" x 1 <sup>1</sup>/2"h Mounting Bolt: <sup>5</sup>/8" x 2 <sup>1</sup>/2"

WEIGHT: 0.6 lbs.

#### MATERIAL:

Flame Resistant Molded Rubber Bumper

## MOUNTING: Drill Ø 1" x 2 1/2" deep hole, fill with anchoring grout