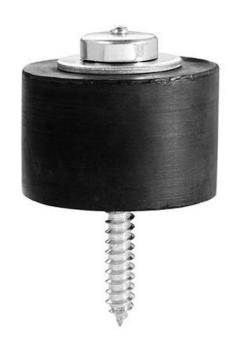

# Available Finishes: • US26D/626 SIZE: Ø 3 ¹/4" x 2 ⁵/s"h Cap Body: #8-32 x ³/s" Round Head Machine Screw WEIGHT: 1.3 lbs.

### MATERIAL:

Wrought Brass and Black Rubber Bumper

### MOUNTING BODY:

1 ea. 1/2" x 4 1/2" Lag Bolt; 1 ea. Shield