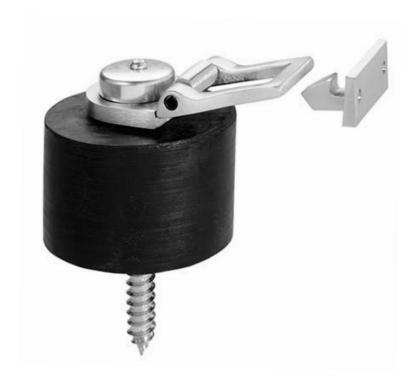

# Available Finishes: • US26D/626 SIZE: Ø 3 ¹/4" x 3"h Cap Body: #8-32 x ³/8" Round Head Machine Screw WEIGHT: 1.8 lbs.

### MATERIAL:

Cast Brass and Black Rubber Bumper

### **MOUNTING BODY:**

1 ea.  $^{1}/_{2}$ " x 4  $^{1}/_{2}$ " Lag Bolt; 1 ea. Shield; 2 ea.  $^{\#}$ 8 x 1  $^{1}/_{2}$ " Flat Head Sheet Metal Screws

### **FEATURES:**

Offers maximum protection needed for heavily used doors. Supplied with holder and catch.

This product can expose you to lead which is known to the state of California to cause cancer and birth defects or other reproductive harm. For more information go to www.P65warnings.ca.gov.