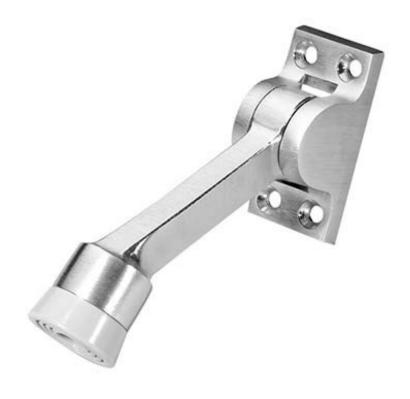

## Rockwood 461 - Kick Down Door Stop

#### SIZE

Base: 2 1/4" x 1 1/4" Projection: 3 5/8"

5.1 lbs./1

ANSI A156.16 L01382

## MATERIAL:

Solid Cast Brass with Rubber Bumper

#### **FEATURES:**

- Uses replacement bumper 461B
- Rubber bumper provides reliable grip on floor
- A unique assembly design that conceals the axle in the base

ASSA ABLOY Opening Solutions Architectural Accessories Group Rockwood, PA Phone: (800) 458-2424 • Fax: (800) 922-9212 www.assaabloydooraccessories.us