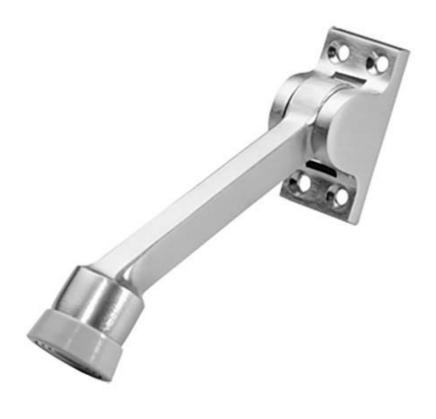

## Rockwood 461L - Kick Down Door Stop

#### SIZE

Base: 2 1/4" x 1 1/4" Projection: 5"

WEIGHT: 5.7 lbs./10

ANSI A156.16 L01382

### MATERIAL:

Solid Cast Brass with Rubber Bumper

#### **FEATURES:**

- Uses replacement bumper 461B
- Rubber bumper provides reliable grip on floor
- A unique assembly design that conceals the axle in the base
- For use with doors up to 3" door-to-floor clearance