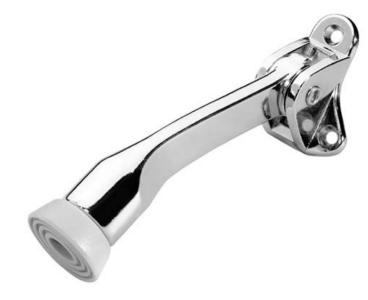

## Rockwood 458 - Kick Down Door Stop

## • BRS • CRM • BRZ

Available Finishes:

SIZE: Base: 1 <sup>5</sup>/8" x 1 <sup>7</sup>/8 Proiection: 4"

WEIGHT: 3.3 lbs./10

ANSI A156.16: L01382

## Specifications:

MATERIAL: Cast Zinc with Rubber Bumper

FASTENERS: 3 ea. #8 x 1" Oval Head Sheet Metal Screws

FEATURES: Rubber bumper provides reliable grip on floor

OTHER: Uses replacement bumper 461B

ASSA ABLOY Opening Solutions Architectural Accessories Group Rockwood, PA Phone: (800) 458-2424 • Fax: (800) 922-9212 www.assaabloydooraccessories.us