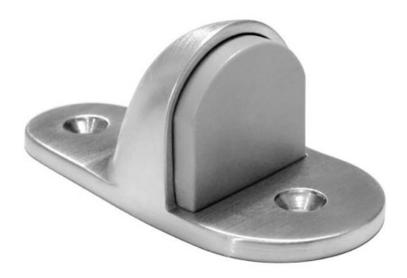

## Rockwood 445H - Heavy Duty Door Stop

#### SIZE

Base: 2" x 4"
Height: 1 11/16

WEIGH

#### MATERIAL:

Solid Cast Brass with Rubber Bumper

#### FEATURES:

Extra heavy duty dome type stop for heavy and high frequency doors