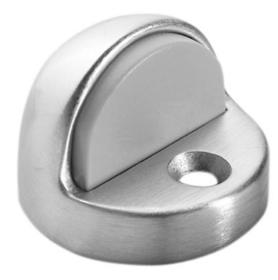

## Rockwood 443 - High Dome Stop

#### SIZE: Base: Ø 1 <sup>7</sup>/8" x <sup>1</sup>/2"h Height: 1 <sup>5</sup>/16"

WEIGHT: 3.2 lbs./10

ANSI A156.16: L02161

## Specifications:

MATERIAL: Solid Cast Brass with Rubber Bumper

FASTENER:

#12 x 1 1/2" Flat Head Wood Screw, Plastic Anchor #12-24 x 1" Flat Head Machine Screw, Anchor

FEATURES: For doors with thresholds or undercut doors