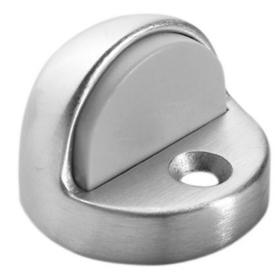

## Rockwood 442 - High Dome Stop

SIZE: Base: Ø 1 <sup>7</sup>/8" x <sup>1</sup>/2"h Height: 1 <sup>1</sup>/2"

WEIGHT: 2.8 lbs./10

ANSI A156.16 L02161

## Specifications:

MATERIAL: Solid Cast Brass with Rubber Bumper

FASTENER: #12 x 1 <sup>1</sup>/<sub>2</sub>" Flat Head Wood Screw, Plastic Anchor

FEATURES: For doors with thresholds or undercut doors