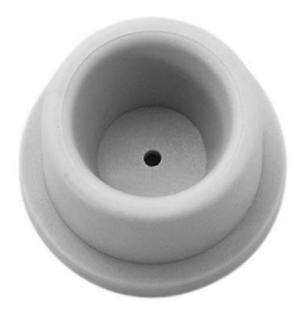

## Rockwood 431-RKW - Concave Wall Stop

SIZE: Ø 1 <sup>9</sup>/16" Projection: <sup>15</sup>/16"

WEIGHT: 1.0 lbs./10

## **Specifications:**

MATERIAL: Gray Rubber Bumper

FASTENERS: #8 x 1 <sup>1</sup>/<sub>4</sub>" Truss Head Sheet Metal Screw, #8 Flat Washer, Plastic Toggle

FEATURES: Economical bumper for applications where a completely concealed mounting is not required

BUMPER:

Concave

ASSA ABLOY Opening Solutions Architectural Accessories Group Rockwood, PA Phone: (800) 458-2424 • Fax: (800) 922-9212 www.assaabloydooraccessories.us