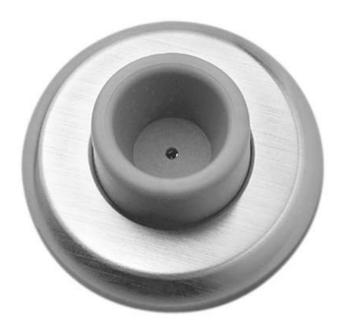

## Rockwood 409 - Concave Wrought Wall Stop

### Available Finishes:

- US3/605
- US4/606
- US10/612
- US10BE/613E
- US26/625
- US26D/626
- US32D/630
- BSP (Black Suede Powder Coat)

SIZE

Ø 2 <sup>1</sup>/<sub>2</sub>" Projection: <sup>2</sup>

1.25 lbs./10

#### MATERIAL

Wrought Brass, Bronze, and Stainless Steel with Rubber Bumper

#### **FEATURES**

Concealed mounting, concave bumper. Back plate prevents damage to wall.

#### BUMPER:

Concave

ASSA ABLOY Opening Solutions Architectural Accessories Group Rockwood, PA P: 800.458.2424 • F: 800.922.9212 www.assaabloydooraccessories.us