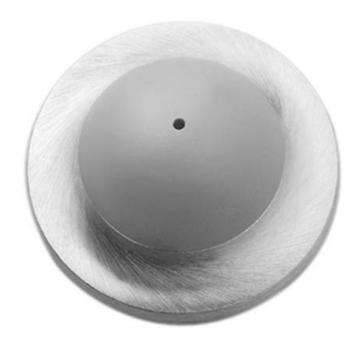

# Rockwood 400 - Convex Solid Cast Wall Stop

# Available Finishes: • US3/605 • US4/606 • US10/612 • US10B/613 • US10BE/613E • US15/619 • US26/625 • US26D/626 SIZE: Ø 2 7/16" Projection: 1" WEIGHT: 2 lbs./10 ANSI A156.16: L02101

### MATERIAL:

Cast Brass with Rubber Bumper

### **FEATURES**

Concealed mounting, convex bumper. Back plate prevents damage to wall.

### BUMPER:

Convex

ASSA ABLOY Opening Solutions Architectural Accessories Group Rockwood, PA Phone: (800) 458-2424 • Fax: (800) 922-9212 www.assaabloydooraccessories.us