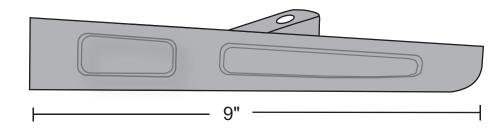

## Material and Features

Aluminum Alloy 6063, T5 Temper

- 9" Length
- BHMA Certified to ANSI/BHMA A156.21 1,000 Lb. Load Test
- Return Closed Ends Provide an Attractive Finished Appearance to Ramps
- Available in Several Lengths and Can Be Trimmed to Accommodate Any Size Ramp Assembly