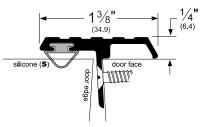

## **ASSA ABLOY**

Pemko Astragals & Meeting Stiles: "T" and Overlapping Astragals

The global leader in door opening solutions

355 S

AVAILABLE FINISHES: B, BDG, C, D, G, PW, SN PROFILE WIDTH: 1-3/8" (34.9 mm) HEIGHT: 1/4" (6.4 mm)