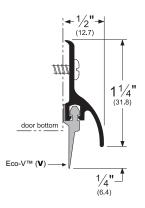

## Pemko Door Bottoms: Door Bottom Sweeps

3452 V

AVAILABLE FINISHES: A, BDG, C, D, G, PW, SN

WIDTH: 1/2" (12.7 mm)

PROFILE HEIGHT: 1-1/4" (31.8 mm)

TOTAL HEIGHT WITH INSERT: 1-1/2" (38.2 mm)

A (Mill Finish Aluminum)