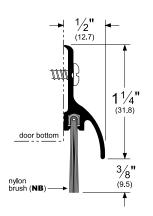

## **ASSA ABLOY**

Pemko Brush Gasketing: Aluminum Retainers with Rain Drip

The global leader in door opening solutions

3452 NB

AVAILABLE FINISHES: BDG, C, D, G, PW, SN WIDTH: 1/2" (12.7 mm) PROFILE HEIGHT: 1-1/4" (31.8 mm) HEIGHT INCLUDING BRUSH: 1-5/8" (41.3 mm)