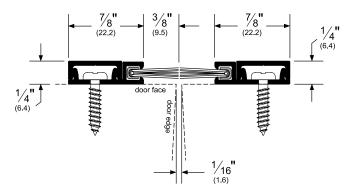

## **ASSA ABLOY**

**BRUSH GASKETING: MEETING STILES** 



AVAILABLE FINISHES: C, D, G WIDTH: 7/8" (22.2 mm)

WIDTH INCLUDING BRUSH: 1-1/4" (31.7 mm)

PROFILE HEIGHT: 1/4" (6.4 mm)



C (Clear Anodized Aluminum)

**D** (Dark Bronze Anodized Aluminum)

**G** (Gold Anodized Aluminum)

| TITLE:        |
|---------------|
| PREPARED FOR: |
| PREPARED BY:  |
| DATE:         |
| COMMENTS:     |
|               |
|               |
|               |
|               |
|               |
|               |
|               |
|               |
|               |
|               |

Copyright © 2008 Pemko Manufacturing Co. All rights reserved. Reproduction in whole or in part without the express written permission of Pemko Manufacturing Co. is prohibited.

29324\_NB (MS)\_CUT Rev 1 - 05.14.08