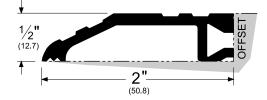

## Pemko Commercial Thresholds: Saddle Thresholds

AVAILABLE FINISHES: **A**, **B**, **D**, **G** WIDTH: **2**" (**50.8 mm**) HEIGHT: **1**/**2**" (**12.7 mm**)

252

A (Mill Finish Aluminum) B (Mill Finish Bronze [Brass]) D (Dark Bronze Anodized) G (Gold Anodized) **ASSA ABLOY** 