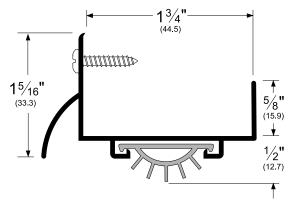

## **ASSA ABLOY**

**DOOR BOTTOMS: DOOR SHOES** 

216\_V

AVAILABLE FINISHES: A, B, BDG, D, G, PW, SN

WIDTH: 1-3/4" (44.5 mm)

PROFILE HEIGHT 1: 1-5/16" (33.3 mm) PROFILE HEIGHT 2: 5/8" (15.9 mm) TOTAL HEIGHT WITH INSERT: Approx. 1-9/16" (39.7 mm)