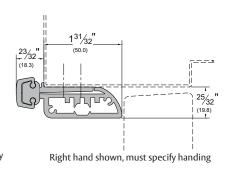

## ERS\_

AVAILABLE FINISHES: **BL**, **C**, **D**, **PW**, **SN**STOP HEIGHT: **25/32"** (**19.843 mm**)
CAP HEIGHT: **23/32"** (**18.256 mm**)
OVERALL WIDTH: **2 11/16"** (**68.26 mm**)

BL (Black Anodized) - special request only C (Clear Anodized) D (Dark Bronze Anodized) - special request only PW (Painted White) - special request only SN (Satin Nickel Anodized)