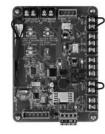

## ADA1005WP

Electronic control kit for Pro setup and PC board (white board)

## ADA1005WN

Electronic controlkit for NYCTRD setup and PC board (white board)

ADA1022 Kit to convert SPDT switch to DPDT switch

| Descritpion                                                |
|------------------------------------------------------------|
| Mounting hardware (includes rivetnut installation toolkit) |
| Operator mounting bracket with covers                      |
| External battery charger kit                               |
| Multi-purpose timer                                        |
| Bottom cover with screws                                   |
| Hand held remote control                                   |
| Hand held remote control (Europe)                          |
| Kit to convert to pull side                                |
| Kit to convert to push side                                |
| Wireless push button transmitter (circuit board only)      |
| Occupancy sensor (models 5839, 5819 only)                  |
| Door cord WIM                                              |
| 24VDC power supply, WIM, and mounted sensor                |
|                                                            |