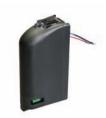

## **PARTS**

**ADA1015P** 

Kit: transformer, armored door cord, end links 50' of low voltage cable, power port cnt.

**ADA1007P**Battery assembly

ADA1001

Door arm assembly

ADA1002 Operator cover – black ADA1004 Operator cover – aluminum