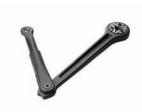

## **PARTS**

**ADA1015P** 

Kit: transformer, armored door cord, end links 50' of low voltage cable, power port cnt.

**ADA1007P**Battery assembly

ADA1001

Door arm assembly

ADA1002 Operator cover – black ADA1004 Operator cover – aluminum