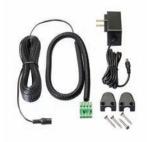

## **PARTS**

**ADA1015P** 

Kit: transformer, armored door cord, end links 50' of low voltage cable, power port cnt.

**ADA1007P**Battery assembly

ADA1001

Door arm assembly

ADA1002 Operator cover – black ADA1004 Operator cover – aluminum