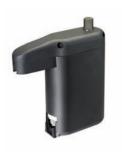

## **5800 SERIES**LOW ENERGY OPERATOR

## **PARTS**

**ADA1015P** 

Kit: transformer, armored door cord, end links 50' of low voltage cable, power port cnt.

**ADA1007P**Battery assembly

ADA1001

Door arm assembly

ADA1002 Operator cover – black ADA1004 Operator cover – aluminum