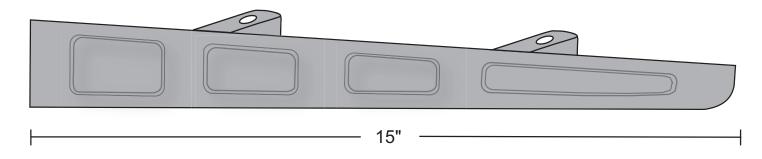

## **Return Closed Ends for Ramps**

### **Material and Features**

Aluminum Alloy 6063, T5 Temper

- 21" Length
- Delta Bernard Bernard
- Return Closed Ends Provide an Attractive Finished Appearance to Ramps
- Available in Several Lengths and Can Be Trimmed to Accommodate Any Size Ramp Assembly

#### **Options**

NGP-THR-RCE-21-PCS-0321-A

**Return Closed Ends for Ramps** 

PRODUCT CUT SHEET

| PROJECT:      |
|---------------|
| SUBMITTED BY: |
| DATE:         |
| NOTES:        |
|               |