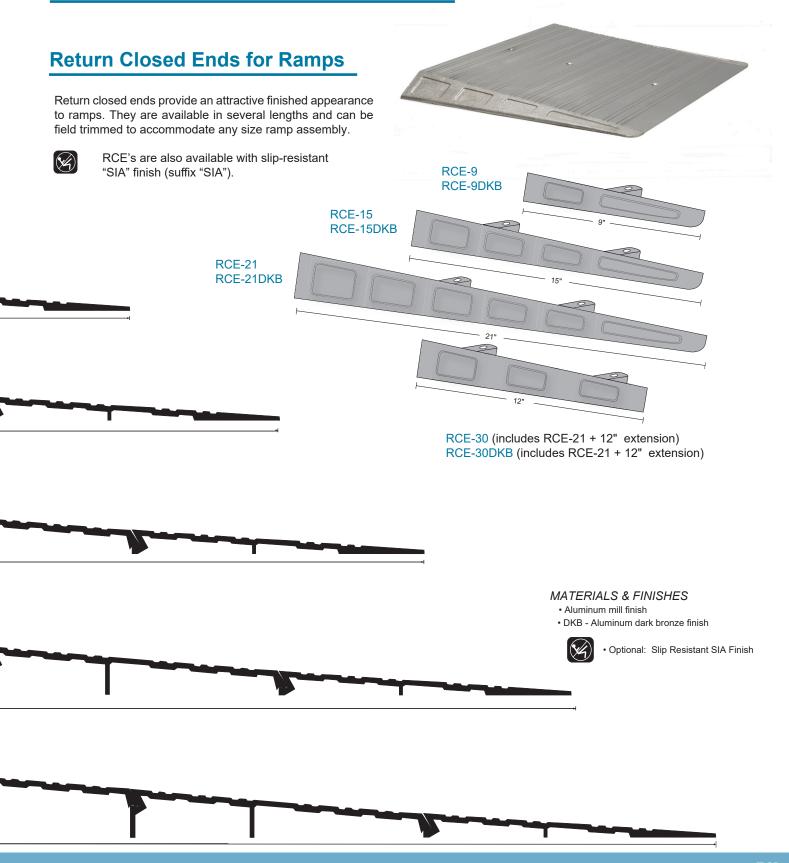

## **Return Closed Ends for Ramps**

### **Material and Features**

Aluminum Alloy 6063, T5 Temper

- 9" Length
- Delta Bernard Bernard
- Return Closed Ends Provide an Attractive Finished Appearance to Ramps
- Available in Several Lengths and Can Be Trimmed to Accommodate Any Size Ramp Assembly

#### **Options**

NGP-THR-RCE-9-PCS-0321-A

**Return Closed Ends for Ramps** 

PRODUCT CUT SHEET

| PROJECT:      |
|---------------|
| SUBMITTED BY: |
| DATE:         |
| NOTES:        |
|               |