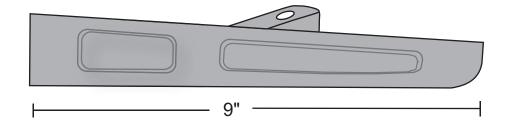

## **Return Closed Ends for Ramps**

### **Material and Features**

Aluminum Alloy 6063, T5 Temper

- ▶ 15" Length
- Delta Bernard Bernard
- Return Closed Ends Provide an Attractive Finished Appearance to Ramps
- Available in Several Lengths and Can Be Trimmed to Accommodate Any Size Ramp Assembly

### Options

NGP-THR-RCE-15-PCS-0321-A

**Return Closed Ends for Ramps** 

PRODUCT CUT SHEET

| PROJECT:      |
|---------------|
| SUBMITTED BY: |
| DATE:         |
| NOTES:        |
|               |