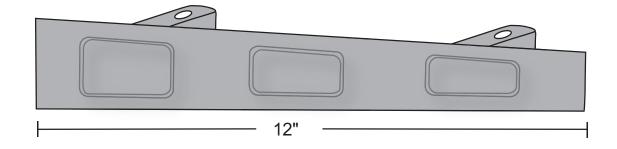

### **Material and Features**

Aluminum Alloy 6063, T5 Temper

- 2 12" Length
- Delta Bernard Bernard
- Return Closed Ends Provide an Attractive Finished Appearance to Ramps
- Available in Several Lengths and Can Be Trimmed to Accommodate Any Size Ramp Assembly